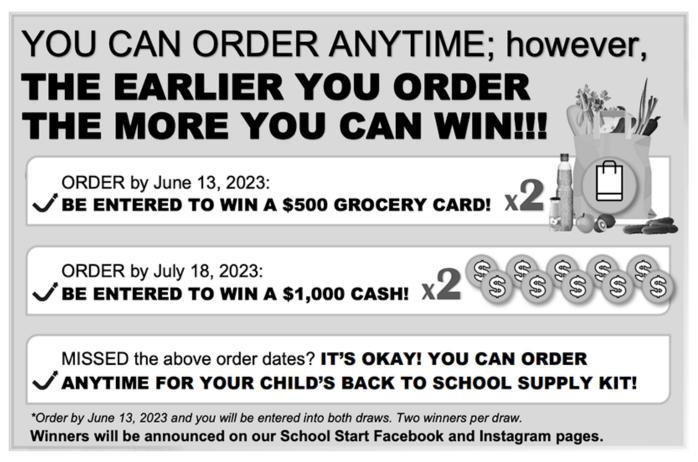

# **SCHOOL DELIVERY:**

The supplies will be packaged and delivered directly to the school in August before your child arrives, labeled with their name on the School Start Package.

\*Any orders placed after July 31st, will be delivered to your home.