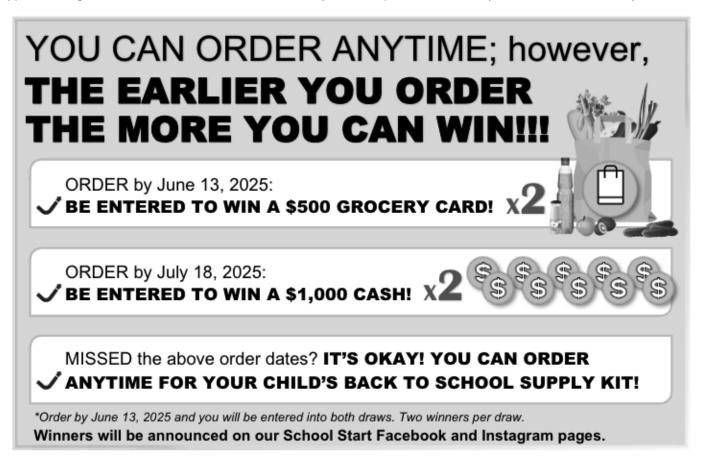

## **SCHOOL DELIVERY:**

The supplies will be packaged and delivered directly to the school in August before your child arrives, labeled with their name on the School Start Package.

\*Any orders placed after July 15th, will be delivered to your home.